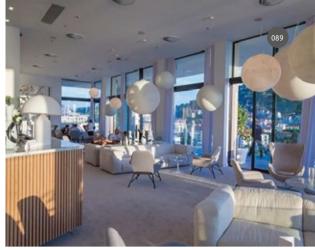

Poised adjacent the beachfront of exquisite Lapad Bay and its famous tree-lined promenade called Uvala, Hotel Kompas Dubrovnik is under 4km from Dubrovnik's magnificent medieval Old Town city centre. The most glorious panoramic view of the whole of Lapad Bay, its glistening clear waters and unspoilt beaches, greets you from vast floor-to-ceiling windows in the grand reception and Zenith Bar. As balmy night falls, the seafront Sphere Restaurant & Lounge Bar fills up and becomes gently abuzz with anticipation of Mother Nature's spectacular sunset show. Most impressive in the main hall, bar and restaurant are In-es.artdesign's Luna pendants in different dimensions.

Luna's design contains varied nuances and sensations. Nebulite (a specially treated fiberglass), is a material that has been developed specifically for In-es. artdesign's collections, that emphasises the atmospheric and evocative lighting of the lamp. Even the shape evokes the celestial body, reproducing it in any vein. A single light source, which emanates intense and bright rays - Luna is the focal point of In-es. artdesign's lighting collection.