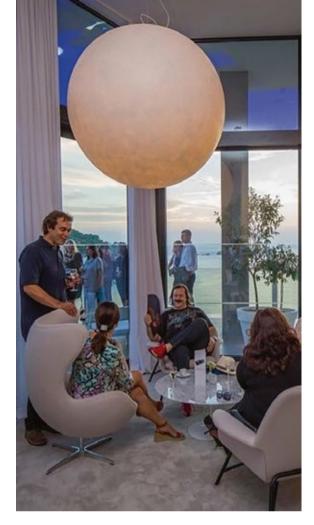

Poised adjacent the beachfront of exquisite Lapad Bay and its famous tree-lined promenade called Uvala, Hotel Kompas Dubrovnik is under 4km from Dubrovnik's magnificent medieval Old Town city centre. The most glorious panoramic view of the whole of Lapad Bay, its glistening clear waters and unspoilt beaches, greets you from vast floor-to-ceiling windows in the grand reception and Zenith Bar. As balmy night falls, the seafront Sphere Restaurant & Lounge Bar fills up and becomes gently abuzz with anticipation of Mother Nature's spectacular sunset show. Most impressive in the main hall, bar and restaurant are In-es.artdesign's Luna pendants in different dimensions.

Luna's design contains varied nuances and sensations. Nebulite (a specially treated fiberglass), is a material that has been developed specifically for In-es. artdesign's collections, that emphasises the atmospheric and evocative lighting of the lamp. Even the shape evokes the celestial body, reproducing it in any vein. A single light source, which emanates intense and bright rays - Luna is the focal point of In-es. artdesign's lighting collection.