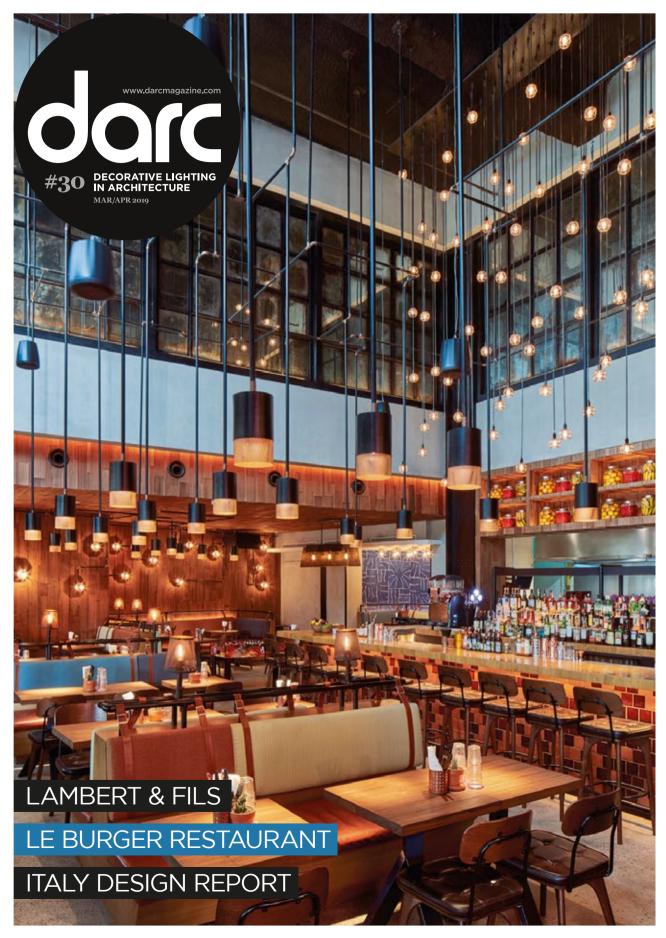

Poised adjacent the beachfront of exquisite Lapad Bay and its famous tree-lined promenade called Uvala, Hotel Kompas Dubrovnik is under 4km from Dubrovnik's magnificent medieval Old Town city centre. The most glorious panoramic view of the whole of Lapad Bay, its glistening clear waters and unspoilt beaches, greets you from vast floor-to-ceiling windows in the grand reception and Zenith Bar. As balmy night falls, the seafront Sphere Restaurant & Lounge Bar fills up and becomes gently abuzz with anticipation of Mother Nature's spectacular sunset show. Most impressive in the main hall, bar and restaurant are In-es.artdesign's Luna pendants in different dimensions.

Luna's design contains varied nuances and sensations. Nebulite (a specially treated fiberglass), is a material that has been developed specifically for In-es. artdesign's collections, that emphasises the atmospheric and evocative lighting of the lamp. Even the shape evokes the celestial body, reproducing it in any vein. A single light source, which emanates intense and bright rays - Luna is the focal point of In-es. artdesign's lighting collection.